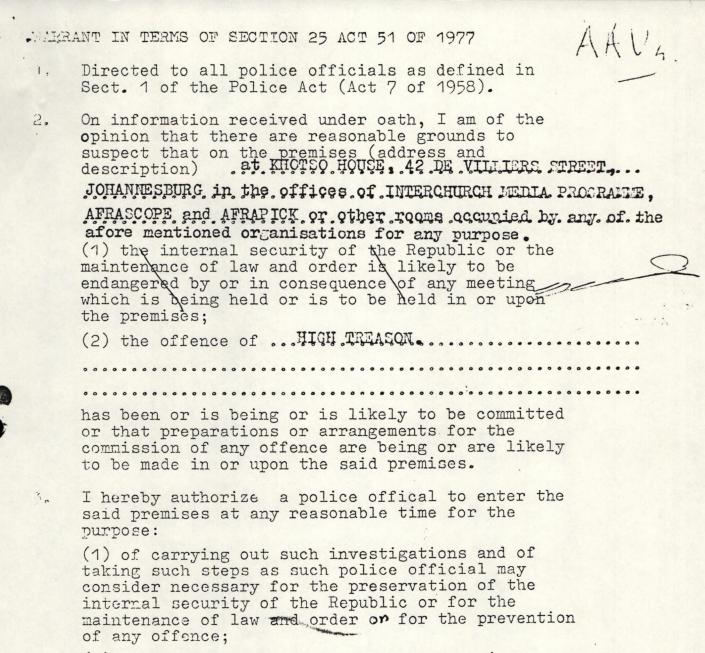

(2) to search the premises or any person in or upon the premises for any article referred to in section 20 which such police offical on reasonable grounds suspects to be in or upon or at the premises or upon such person and

(3) to seize any such article.

Bsued on this the ..... 8th ..... day of CCTOEER.... 19.84.

SIGNATURE.

MAGISTRATE / JUSTICE OF THE PEACE (DESIGNATION)

FICIAL STAMP.