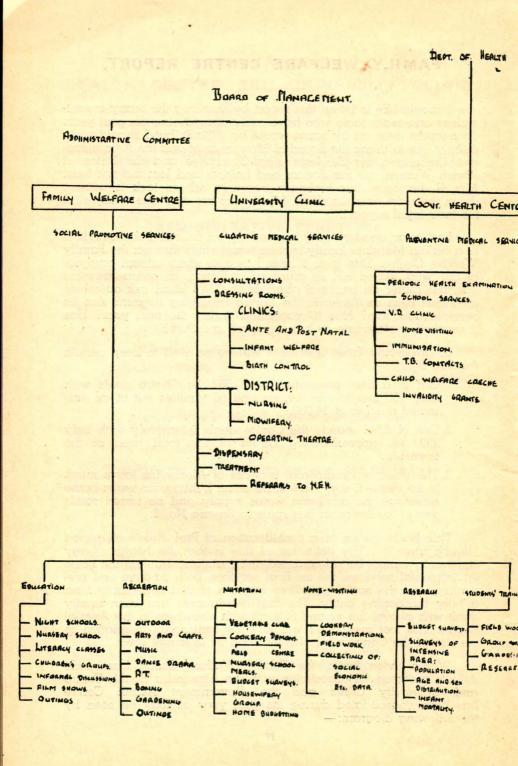

## Alexandra Health Centre and University Clinic.

REPORT OF THE BOARD OF MANAGEMENT FOR THE YEAR ENDED 31st DECEMBER, 1948.

In the Report for 1947 it was necessary to stress the difficulties, financial and other, that had been encountered during that year. 1948 was somewhat different. For reasons that will be indicated later there was no addition to the considerable deficit incurred in 1947, and in other respects the work of the Clinic, though there was much to do, proceeded smoothly throughout the year. We have frequently had occasion to note in these reports the growth of the work from year to year but even in that setting of persistent progress 1948 was remarkable in this respect. That is as it should be, for we are, of course, still very far indeed from providing Alexandra with the sort of full service, covering all people and all health aspects, that it is our duty to strive to reach. Dr. Sax, who became our Medical Superintendent at the beginning of 1948, is to be congratulated on the very satisfactory results of his first year of office. There is every reason to think that those results are not merely statistically impressive but that they truly represent an enlarged and better service given by a keen and efficient team of workers. That is highly satisfactory, but at least equally so is the fact that the need for continual expansion, and improvement, to the limits of practicality; is always present to the minds of those who are in charge of the work.

Our relations with the Government Health Centre have during the year 1948 been cordial and co-operative. A problem that has required and still requires careful handling is the examination and treatment of school children and the financing thereof.

The Family Welfare Department had another successful year, Miss Junod and her co-workers have demonstrated beyond question how important are the results that can be achieved by such a centre as that on No. 3 Square. The work must, however, be greatly expanded and several other centres must be brought into existence before the influence of the department, highly beneficent though it is, can bring about a substantial improvement in social conditions in the Township. Since the close of the year we have learned of Miss Junod's intention to pursue overseas her study of welfare work of the kind that she has been conducting so skilfully and conscientiously at Alexandra. Her departure will be a great loss to us; we wish her all the success that she so signally deserves.

#### A. CURATIVE SERVICES

The statistical return indicates the bare skeleton of the body of work handled, and I propose to fill in the living parts.

An average number of 165 consultations and 125 dressings were done every day. These numbers do not suggest any undue strain on our resources unless it is known that every effort is made to give patients that sympathetic attention, which is so often lacking in institutional practice. Our approach to ill-health has been humanistic rather than technological, and it is my view that only by such an approach can we make any progress in the poorly endowed medical and social services available to this less fortunate section of our society. The cold technical approach is invalidated by those very factors which initiate the bulk of sickness passing through our hands, namely, poverty, malnutrition, overcrowding in unhygienic living quarters, dirt and vermin, ignorance and lack of recreation.

### B. PREVENTIVE SERVICES

1. Outstanding progress has been made in the development of our **Maternal and Child Welfare Service.** The rate of this progress may be gauged from the following percentage increases in services as compared with the previous year:—