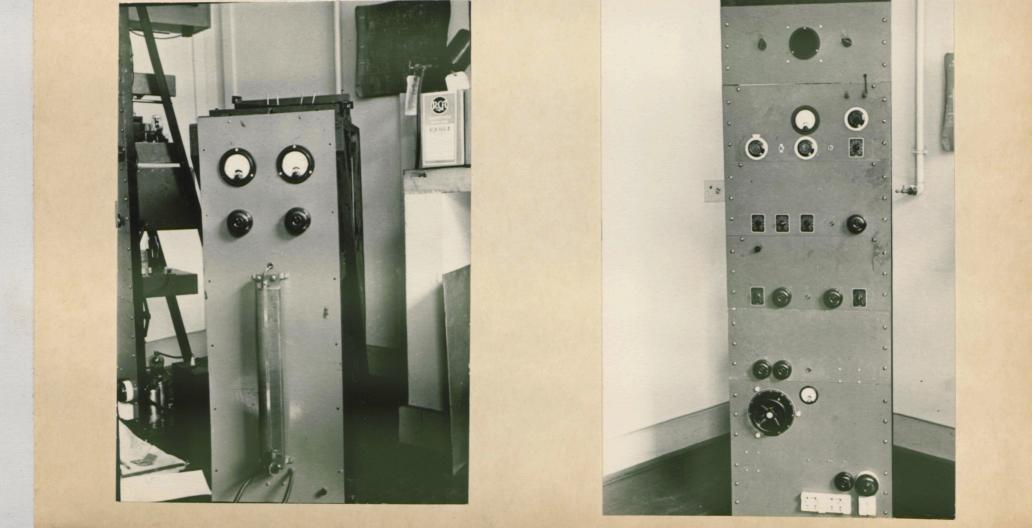

J.B.I. TRANSMITTER

J.B.I. MODULATOR AND POWER SUPPLY RACK.

TO UNAUTHORISED PERSONS.

DEFENCE HEADQUARTERS, PRETORIA.