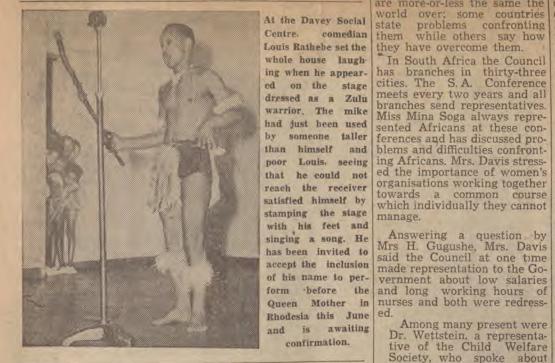

as "a fully democratic South tiens,

Welcome Home

AELCOME

HOME

cans' demonstration of their would be passed, and that it Louw. superintendent of the desire to see the birth of might take time to move all Location, and Mr. Alf. A. Se-