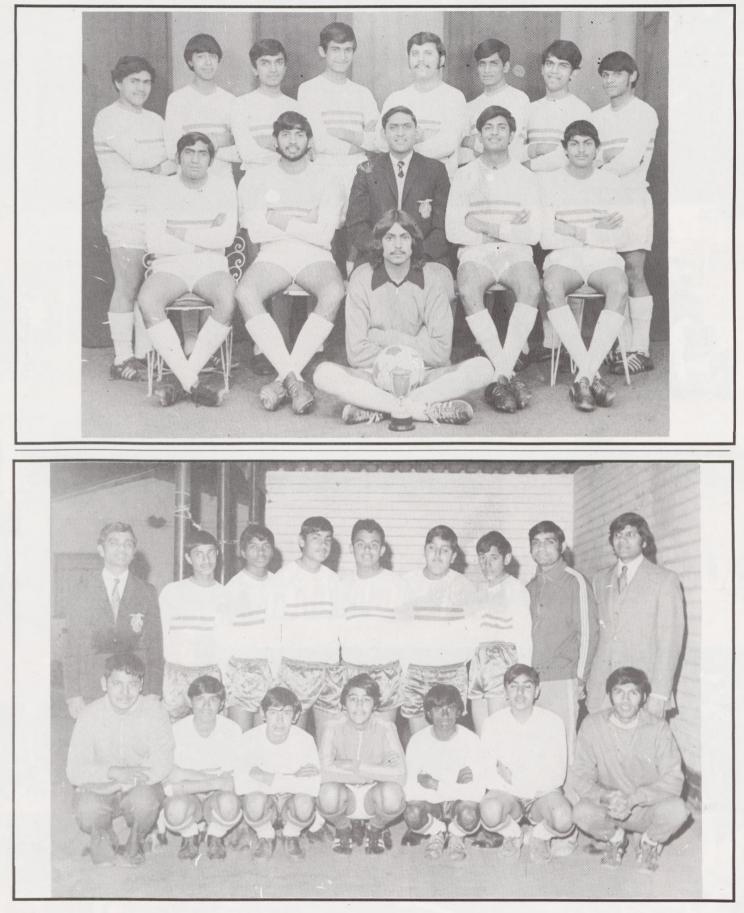

# 1974-1984 Second Decade

## SIVA PHILLIPS

# CHAMPAK LAKHA

The club was still affiliated to the Southern Transvaal Football Union whilst being based in Lenasia. This resulted in the club travelling weekly to fulfill fixtures at the Queens Park Ground in Vrededorp.