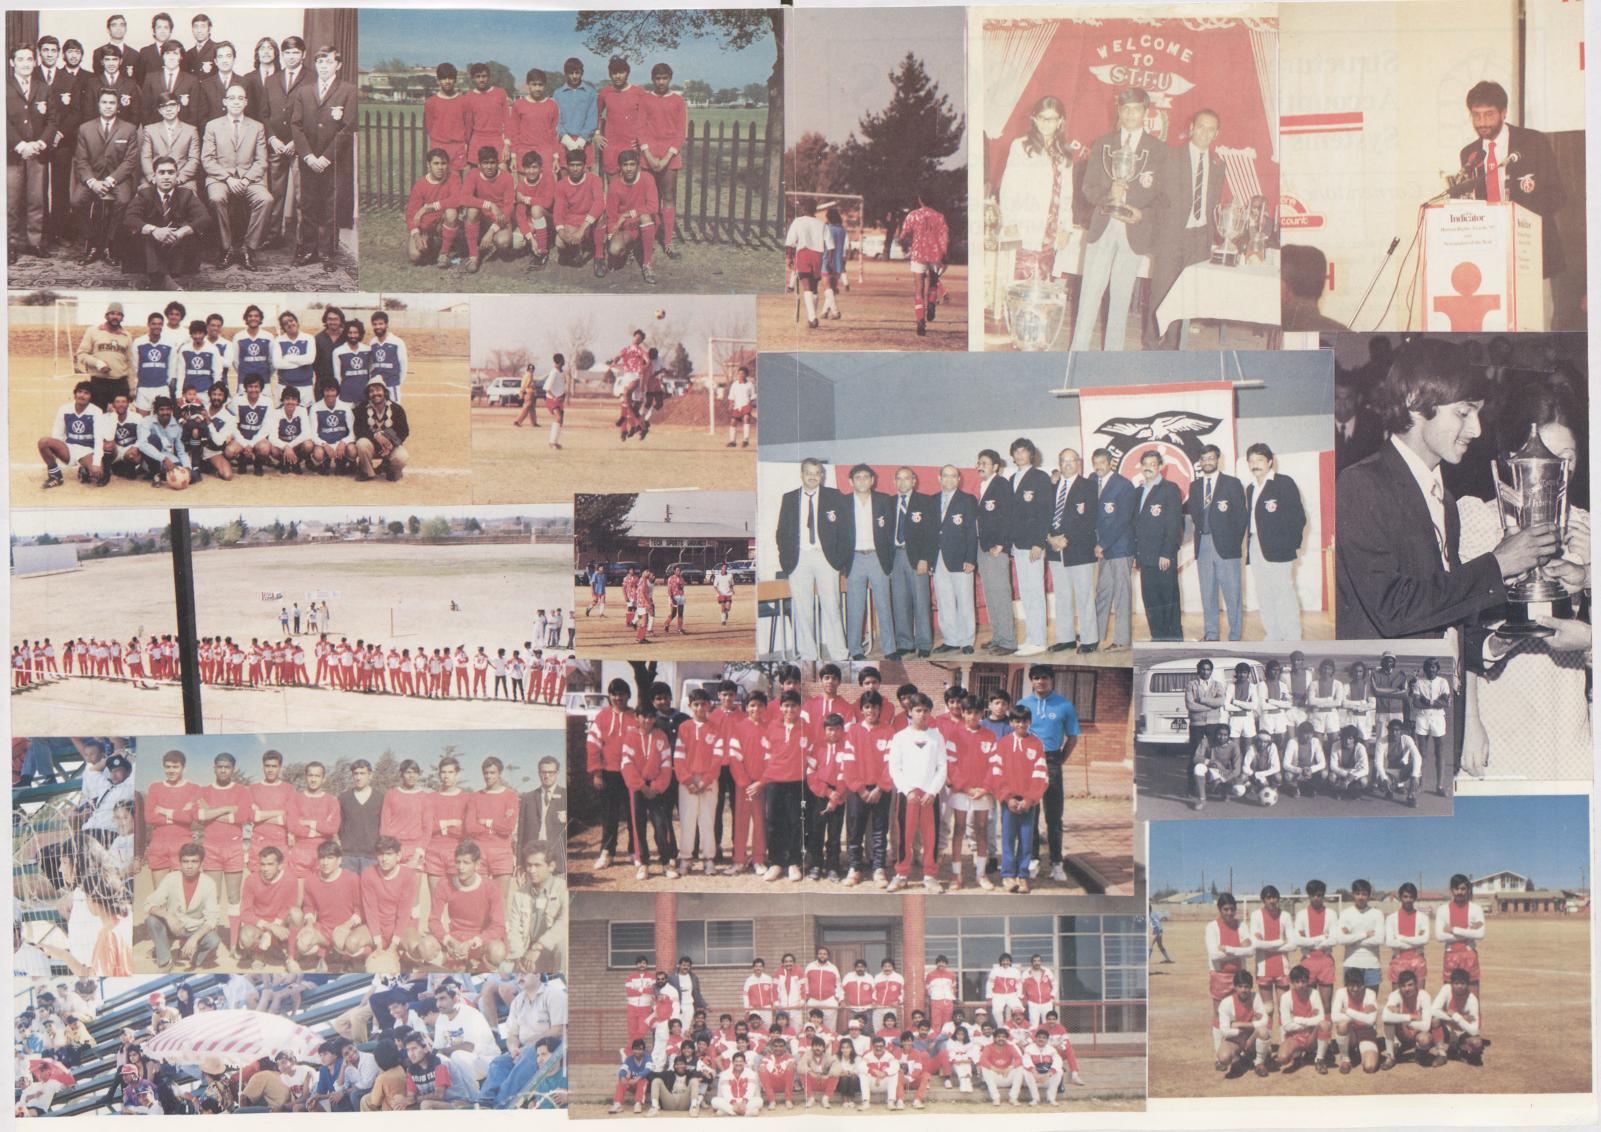

# COMMUNITY INVOLVEMENT

Fordsburg United Football Club is deeply rooted in its community structures and its involvement is apparent to all members of our community. From its inception, the ideals and objectives have always been to promote and encourage the youth in both sport and education. The dedicated men and women responsible for its inception, had always believed that there can be no greater involvement than investing in humanity. We, up to this day, have worked in generating those ideals which inevitably leads to the development of sound moral, social and physical actualisation.

In the celebration of its 30th Anniversary, we would like to salute the community, who has given us its whole hearted support and tremendous encouragement. But Fordsburg United is not a club who disregards the needs of its community or believes in a solitary existence. Both present and past members have reciprocated this support and encouragement. Its involvement and assistance to the Gandhi Walk. Transvaal Blind Association's and JISS Fun Run/Walk bears testimony to the endless challenges of fund raising which these community organisationshave undertaken. Assistance is also rendered to the ANC Youth League in its annual Akhalwaya/Napier Tournament.

Although the foundations for the

Amrit Bhowan Memorial Scholarship Fund and Sports Trust was laid by the stalwarts of the club, its perpetuation and culmination lies in the annual Fun Walk held up to 1993. The current members have actively worked with immense dedication, honouring the ideals formulated some 25 years ago and in so doing immortalised this noble quest.

The club received the prestigious 'Club of the Year' award in 1992 by The Indicator, recognising the indelible effort and dedication towards both its community and its members. We feel that no single member is the recipient of this award but the community at large shares this accolade.

Although the club has made tremendous strides in its 30 years of existence, one must not lose sight of the changing times in which we are living. Obviously, with the changing social and political milieu, the challenges which we would have to face will require even greater effort and dedication from its members and the community at large.

We are confident that the calibre of the persons associated with Fordsburg United Football Club can overcome these challenges. Let us march forward with the community in our quest towards PARTICIPATION, COMMITMENT AND DEVELOPMENT.