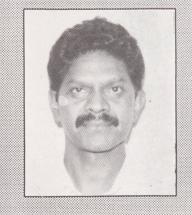

## SIVA PHILLIPS

Siva Phillips was a loyal and dedicated member of the Fordsburg United Football Club. In the early seventies he served as captain for a long spell. He has shared many memorable milestones with the club, one of these being the captain of the 1968 tour to Durban. He had the privilege of playing in the first Amrit Bhowan Memorial Tournament. He represented the Southern Transvaal Soccer Association in 1971 and 1972. Many of his peers thought that he had the potential of advancing to the professional ranks. However, because of his loyalty to the club, he turned down these offers.

He is married to Savie and they have two children. Siva is currently employed as a sales representative for a thermoplastic company.

"Charlie", as he is known by his friends, joined Fordsburg United in the mid 1970's. He was a keen footballer always giving off his best both on and off the field. Champak's football career spanned approximately 14 years, during which time he served the club as captain for numerous seasons. He also served the club as chairman for the period 1979-1980 and again in 1986 to 1989. During his reign, Champak was instrumental in keeping the club together and ensuring its survival. His loyalty and dedication was clearly evident in the challenges he faced as administrator and player simultaneously.